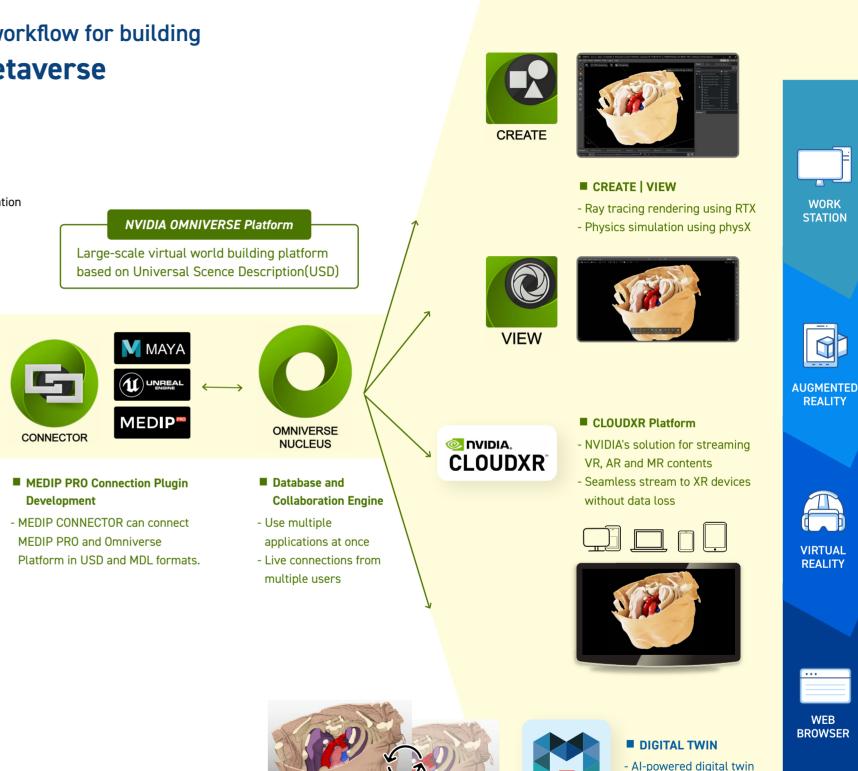

#### 

Cloud version will be available in the Amazon Marketplace next year in collaboration with AWS.

MEDICAL IP's AI-Powered Medical Image 3D Reconstruction S/W, MEDIP PRO meets NVIDIA's OMNIVERSE Platform & CLOUDXR to build Medical Metaverse Contents & Digital Twin Pipeline. This is the world's first powerful platform for building your own Medical Metaverse.

#### MEDICAL IP V INVIDIA. NVIDIA OMNIVERSE

MEDICAL IP establishes a vertical integration of technologies in the FDA-approved MEDIP PRO software for the multimodal materialization of patient-specific anatomy ranging from medical image processing, Al automated volumetric segmentation, CAD/CAM modeling, and visual and 3D printing to augmented and virtual reality.

NVIDIA OMNIVERSE is NVIDIA's cutting-edge real-time 3D graphics platform for facilitating digital twinning. MEDICAL IP and NVIDIA collaborated to introduce medical image-driven digital twinning in the OMNIVERSE platform.

The collaborative innovation enables rapid prototyping of medical image-driven digital twins offering a state-of-the-art realistic rendering, various physical simulations, and multi-user connections.

MONAI