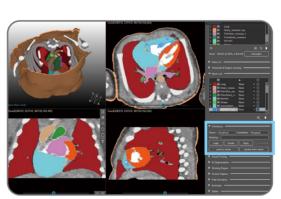

#### MEDICAL IP V INVIDIA. NVIDIA OMNIVERSE

MEDICAL IP establishes a vertical integration of technologies in the FDA-approved MEDIP PRO software for the multimodal materialization of patient-specific anatomy ranging from medical image processing, Al automated volumetric segmentation, CAD/CAM modeling, and visual and 3D printing to augmented and virtual reality.

NVIDIA OMNIVERSE is NVIDIA's cutting-edge real-time 3D graphics platform for facilitating digital twinning. MEDICAL IP and NVIDIA collaborated to introduce medical image-driven digital twinning in the OMNIVERSE platform.

The collaborative innovation enables rapid prototyping of medical image-driven digital twins offering a state-of-the-art realistic rendering, various physical simulations, and multi-user connections.

MONAI