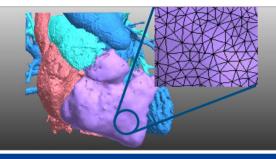

#### MEDICAL IP V INVIDIA. NVIDIA OMNIVERSE

MEDICAL IP establishes a vertical integration of technologies in the FDA-approved MEDIP PRO software for the multimodal materialization of patient-specific anatomy ranging from medical image processing, Al automated volumetric segmentation, CAD/CAM modeling, and visual and 3D printing to augmented and virtual reality.

The collaborative innovation enables rapid prototyping of medical image-driven digital twins offering a state-of-the-art realistic rendering, various physical simulations, and multi-user connections.

MONAI