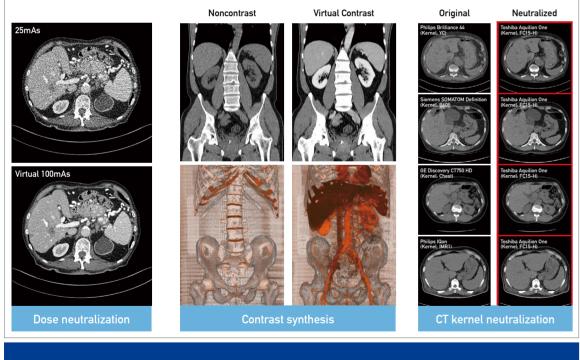

aws

Medical Open Network for Artificial Intelligence - A set of open source collaboration

frameworks available for free

- AI-Powered Tool for Medical Image Segmentation
- One-Stop Tool for 3D Mesh Design & Modeling
- Vendor / Protocol-Free of Image Enhancement